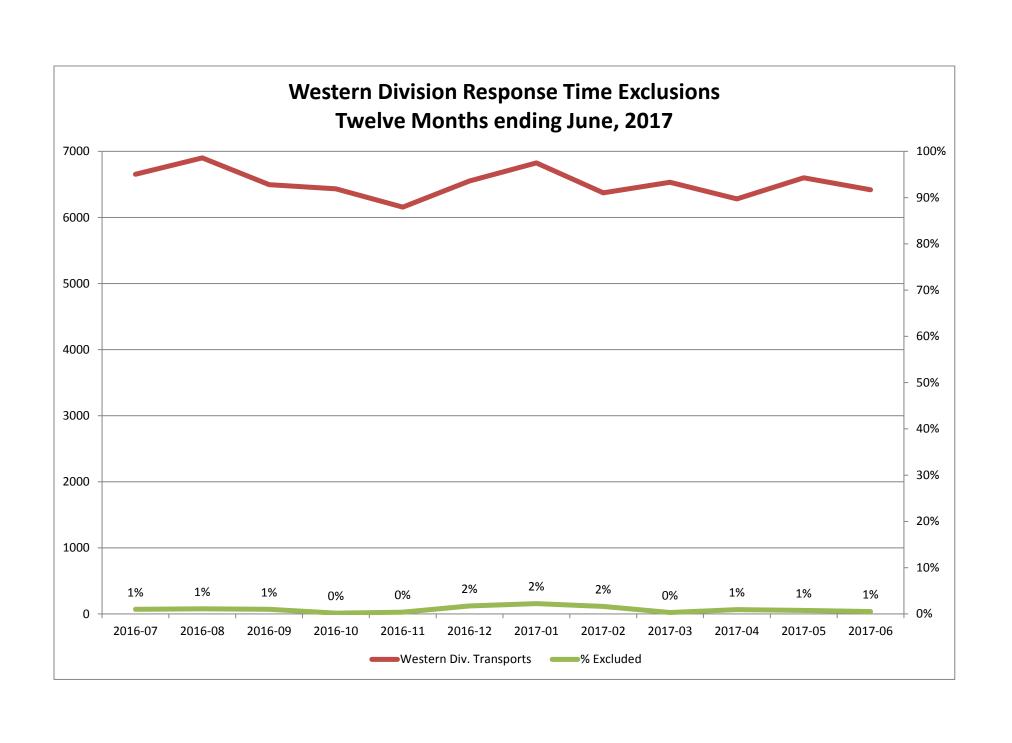

| Month                                                                                                                                                                                                      |                               | 2017-04                                 |                            |                |                               | 2017-05                                |                                             |              |                              | 2017-06                                 |                                       |               |  |
|------------------------------------------------------------------------------------------------------------------------------------------------------------------------------------------------------------|-------------------------------|-----------------------------------------|----------------------------|----------------|-------------------------------|----------------------------------------|---------------------------------------------|--------------|------------------------------|-----------------------------------------|---------------------------------------|---------------|--|
| Priority                                                                                                                                                                                                   | 1                             | 2                                       | 3                          | 4              | 1                             | 2                                      | 3                                           | 4            | 1                            | 2                                       | 3                                     | 4             |  |
| Eastern Division                                                                                                                                                                                           |                               |                                         |                            |                |                               |                                        |                                             |              |                              |                                         |                                       |               |  |
| Final Other                                                                                                                                                                                                | 1                             |                                         |                            |                | 1                             |                                        |                                             |              | 4                            |                                         |                                       |               |  |
| Final Other Declared Disaster                                                                                                                                                                              |                               |                                         |                            |                |                               |                                        |                                             |              |                              |                                         |                                       |               |  |
| Final Other 2nd Unit                                                                                                                                                                                       |                               |                                         |                            |                |                               |                                        |                                             |              |                              |                                         |                                       |               |  |
| Final Other Interfacility Transfer                                                                                                                                                                         |                               |                                         |                            |                |                               |                                        |                                             |              |                              |                                         |                                       |               |  |
| Final System Overload                                                                                                                                                                                      | 26                            | 16                                      | 4                          |                | 26                            | 30                                     | 10                                          |              | 32                           | 25                                      | 7                                     | 1             |  |
| Final Weather                                                                                                                                                                                              | 27                            | 11                                      | 5                          |                | 11                            | 17                                     | 19                                          | 1            | 1                            |                                         |                                       |               |  |
| Eastern Exclusions Total                                                                                                                                                                                   | 54                            | 27                                      | 9                          | 0              | 38                            | 47                                     | 29                                          | 1            | 37                           | 25                                      | 7                                     | 1             |  |
|                                                                                                                                                                                                            |                               |                                         |                            |                |                               |                                        |                                             |              |                              |                                         |                                       |               |  |
| East Transports*                                                                                                                                                                                           | 1676                          |                                         | 903                        | 17             | 1802                          | 3287                                   | 944                                         | 16           | 1805                         | 3193                                    | 970                                   | 14            |  |
| East Late                                                                                                                                                                                                  | 141                           | 33                                      | 55                         | 2              | 167                           | 69                                     | 101                                         | 0            | 170                          | 68                                      | 88                                    | 1             |  |
|                                                                                                                                                                                                            |                               |                                         |                            |                |                               |                                        |                                             |              |                              |                                         |                                       |               |  |
| East % of Transports                                                                                                                                                                                       | 3%                            | 1%                                      | 1%                         | 0%             | 2%                            | 1%                                     | 3%                                          | 6%           | 2%                           | 1%                                      | 1%                                    | 0%            |  |
|                                                                                                                                                                                                            |                               |                                         |                            |                |                               |                                        |                                             |              |                              |                                         |                                       |               |  |
| East Compliance**                                                                                                                                                                                          | 91%                           | 98%                                     | 93%                        | 88%            | 90%                           | 97%                                    | 89%                                         | 100%         | 90%                          | 97%                                     | 90%                                   | 92%           |  |
| •                                                                                                                                                                                                          |                               |                                         |                            |                | 0.00/                         | 96%                                    | 86%                                         | 94%          | 88%                          | 97%                                     | 90%                                   | 86%           |  |
| East Compliance W/O Exclusions**                                                                                                                                                                           | 88%                           | 98%                                     | 92%                        | 88%            | 88%                           | 3070                                   | 0070                                        | 3 170        |                              |                                         |                                       |               |  |
| •                                                                                                                                                                                                          | 88%                           | 98%                                     | 92%                        | 88%            | 88%                           | 3070                                   | 8070                                        | 3 170        | 00,1                         |                                         |                                       |               |  |
| •                                                                                                                                                                                                          | 88%                           | 98%                                     | 92%                        | 88%            | 88%                           | 30%                                    | 80%                                         | 3170         |                              |                                         |                                       |               |  |
| •                                                                                                                                                                                                          | 88%                           | 98%<br><b>2017</b>                      |                            | 88%            | 88%                           | 201                                    |                                             | 31,0         |                              | 2017                                    |                                       |               |  |
| East Compliance W/O Exclusions**                                                                                                                                                                           | 1                             |                                         |                            | 4              | 1                             |                                        |                                             | 4            | 1                            |                                         |                                       | 4             |  |
| East Compliance W/O Exclusions**  Month                                                                                                                                                                    |                               | 2017                                    | <b>'-04</b>                |                |                               | 201                                    | 7-05                                        |              |                              | 2017                                    | 7-06                                  | 4             |  |
| East Compliance W/O Exclusions**  Month Priority                                                                                                                                                           |                               | 2017                                    | <b>'-04</b>                |                |                               | 201                                    | 7-05                                        |              |                              | 2017                                    | 7-06                                  | 4             |  |
| East Compliance W/O Exclusions**  Month  Priority  Western Division                                                                                                                                        |                               | 2017                                    | <b>'-04</b>                |                |                               | 201                                    | 7-05                                        |              |                              | 2017                                    | 7-06                                  | 4             |  |
| East Compliance W/O Exclusions**  Month Priority Western Division Final Other                                                                                                                              |                               | 2017                                    | <b>'-04</b>                |                |                               | 201                                    | 7-05                                        |              |                              | 2017                                    | 7-06                                  | 4             |  |
| East Compliance W/O Exclusions**  Month Priority  Western Division  Final Other Final Other Declared Disaster                                                                                              |                               | 2017                                    | <b>'-04</b>                |                |                               | 201                                    | 7-05                                        |              |                              | 2017                                    | 7-06                                  | 4             |  |
| Month Priority Western Division  Final Other Final Other Declared Disaster Final Other 2nd Unit                                                                                                            |                               | 2017                                    | <b>'-04</b>                |                |                               | 201                                    | 7-05                                        |              |                              | 2017                                    | 7-06                                  | 4             |  |
| East Compliance W/O Exclusions**  Month Priority  Western Division  Final Other Final Other Declared Disaster Final Other 2nd Unit Final Other Interfacility Transfer                                      | 1                             | 2017                                    | <b>'-04</b>                |                | 1                             | 201                                    | 7-05                                        |              | 1                            | 201                                     | 7-06                                  | 4             |  |
| East Compliance W/O Exclusions**  Month Priority  Western Division  Final Other Final Other Declared Disaster Final Other 2nd Unit Final Other Interfacility Transfer  Final System Overload               | 17                            | 2017                                    | 3                          |                | 1 25                          | 201:                                   | 7-05                                        |              | 12                           | 2017                                    | 7-06                                  | 4             |  |
| East Compliance W/O Exclusions**  Month Priority  Western Division  Final Other Final Other Declared Disaster Final Other 2nd Unit Final Other Interfacility Transfer  Final System Overload Final Weather | 1<br>17<br>27                 | 2017                                    | 3                          | 4              | 1<br>25<br>16                 | 2011                                   | 7-05                                        | 4            | 12 8                         | 2017                                    | 7-06 3 2 1                            |               |  |
| East Compliance W/O Exclusions**  Month Priority  Western Division  Final Other Final Other Declared Disaster Final Other 2nd Unit Final Other Interfacility Transfer  Final System Overload Final Weather | 1<br>17<br>27                 | 2017<br>2<br>8<br>8<br>5<br>13          | 3                          | 4              | 1<br>25<br>16<br>41           | 2011                                   | 7-05<br>3<br>1<br>1<br>2                    | 4            | 12 8                         | 2012<br>2<br>7<br>4<br>11               | 7-06 3 2 1                            |               |  |
| Month Priority  Western Division  Final Other Final Other Declared Disaster Final Other 2nd Unit Final Other Interfacility Transfer  Final System Overload Final Weather  Western Exclusions Total         | 1<br>17<br>27<br>44           | 2017<br>2<br>8<br>8<br>5<br>13          | 3 1 1                      | 4              | 1<br>25<br>16<br>41           | 201:                                   | 7-05 3 1 1 2                                | 0            | 1<br>12<br>8<br>20           | 201:<br>2<br>7<br>4<br>11               | 7-06                                  | 0             |  |
| Month Priority Western Division  Final Other Final Other Declared Disaster Final Other 2nd Unit Final Other Interfacility Transfer  Final System Overload Final Weather  Western Exclusions Total          | 1<br>17<br>27<br>44<br>2106   | 2017<br>2<br>8<br>8<br>5<br>13          | 7-04<br>3<br>1<br>1<br>800 | <b>4 0</b> 9   | 25<br>16<br>41                | 2011<br>2<br>5<br>3<br>8               | 7-05<br>3<br>1<br>1<br>2                    | <b>4 0 4</b> | 12<br>8<br>20                | 2012<br>2<br>7<br>4<br>11               | 7-06<br>3<br>2<br>1<br>3              | <b>0</b> 27   |  |
| Month Priority Western Division  Final Other Final Other Declared Disaster Final Other 2nd Unit Final Other Interfacility Transfer  Final System Overload Final Weather  Western Exclusions Total          | 17<br>27<br>44<br>2106<br>180 | 2017<br>2<br>8<br>8<br>5<br>13          | 7-04<br>3<br>1<br>1<br>800 | <b>4 0</b> 9   | 25<br>16<br>41                | 2011<br>2<br>5<br>3<br>8               | 7-05<br>3<br>1<br>1<br>2                    | <b>4 0 4</b> | 12<br>8<br>20                | 2012<br>2<br>7<br>4<br>11               | 7-06<br>3<br>2<br>1<br>3              | <b>0</b> 27   |  |
| Month Priority  Western Division  Final Other Final Other Declared Disaster Final Other 2nd Unit Final Other Interfacility Transfer  Final System Overload Final Weather  West Transports* West Late       | 17<br>27<br>44<br>2106<br>180 | 2017<br>2<br>8<br>5<br>13<br>3365<br>46 | 1<br>1<br>1<br>40          | <b>4 0</b> 9 1 | 25<br>16<br>41<br>2223<br>218 | 201:<br>2<br>5<br>3<br>8<br>3594<br>57 | 7-05<br>3<br>1<br>1<br>2<br>778<br>27       | <b>4 0 0</b> | 12<br>8<br>20<br>2167<br>227 | 2017<br>2<br>7<br>4<br>11<br>3493<br>67 | 7-06<br>3<br>2<br>1<br>3<br>732<br>45 | <b>0</b> 27 2 |  |
| Month Priority  Western Division  Final Other Final Other Declared Disaster Final Other 2nd Unit Final Other Interfacility Transfer  Final System Overload Final Weather  West Transports* West Late       | 17<br>27<br>44<br>2106<br>180 | 2017<br>2<br>8<br>5<br>13<br>3365<br>46 | 1<br>1<br>1<br>40          | <b>4 0</b> 9 1 | 25<br>16<br>41<br>2223<br>218 | 201:<br>2<br>5<br>3<br>8<br>3594<br>57 | 7-05<br>3<br>1<br>1<br>2<br>778<br>27<br>0% | <b>4 0 0</b> | 12<br>8<br>20<br>2167<br>227 | 2017<br>2<br>7<br>4<br>11<br>3493<br>67 | 7-06<br>3<br>2<br>1<br>3<br>732<br>45 | 0<br>27<br>2  |  |