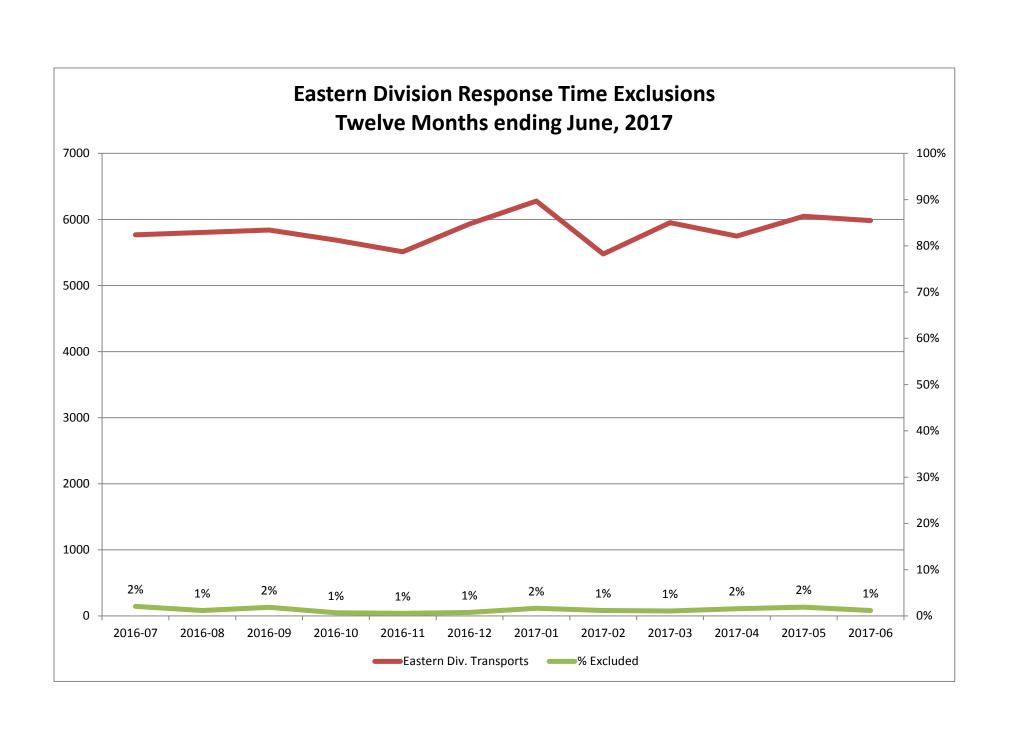

| Month                                                                                                                                                                                                      |                               | 2017-04                                 |                            |                |                               | 2017-05                                |                                             |              |                              | 2017-06                                 |                                       |               |  |
|------------------------------------------------------------------------------------------------------------------------------------------------------------------------------------------------------------|-------------------------------|-----------------------------------------|----------------------------|----------------|-------------------------------|----------------------------------------|---------------------------------------------|--------------|------------------------------|-----------------------------------------|---------------------------------------|---------------|--|
| Priority                                                                                                                                                                                                   | 1                             | 2                                       | 3                          | 4              | 1                             | 2                                      | 3                                           | 4            | 1                            | 2                                       | 3                                     | 4             |  |
| Eastern Division                                                                                                                                                                                           |                               |                                         |                            |                |                               |                                        |                                             |              |                              |                                         |                                       |               |  |
| Final Other                                                                                                                                                                                                | 1                             |                                         |                            |                | 1                             |                                        |                                             |              | 4                            |                                         |                                       |               |  |
| Final Other Declared Disaster                                                                                                                                                                              |                               |                                         |                            |                |                               |                                        |                                             |              |                              |                                         |                                       |               |  |
| Final Other 2nd Unit                                                                                                                                                                                       |                               |                                         |                            |                |                               |                                        |                                             |              |                              |                                         |                                       |               |  |
| Final Other Interfacility Transfer                                                                                                                                                                         |                               |                                         |                            |                |                               |                                        |                                             |              |                              |                                         |                                       |               |  |
| Final System Overload                                                                                                                                                                                      | 26                            | 16                                      | 4                          |                | 26                            | 30                                     | 10                                          |              | 32                           | 25                                      | 7                                     | 1             |  |
| Final Weather                                                                                                                                                                                              | 27                            | 11                                      | 5                          |                | 11                            | 17                                     | 19                                          | 1            | 1                            |                                         |                                       |               |  |
| Eastern Exclusions Total                                                                                                                                                                                   | 54                            | 27                                      | 9                          | 0              | 38                            | 47                                     | 29                                          | 1            | 37                           | 25                                      | 7                                     | 1             |  |
|                                                                                                                                                                                                            |                               |                                         |                            |                |                               |                                        |                                             |              |                              |                                         |                                       |               |  |
| East Transports*                                                                                                                                                                                           | 1676                          |                                         | 903                        | 17             | 1802                          | 3287                                   | 944                                         | 16           | 1805                         | 3193                                    | 970                                   | 14            |  |
| East Late                                                                                                                                                                                                  | 141                           | 33                                      | 55                         | 2              | 167                           | 69                                     | 101                                         | 0            | 170                          | 68                                      | 88                                    | 1             |  |
|                                                                                                                                                                                                            |                               |                                         |                            |                |                               |                                        |                                             |              |                              |                                         |                                       |               |  |
| East % of Transports                                                                                                                                                                                       | 3%                            | 1%                                      | 1%                         | 0%             | 2%                            | 1%                                     | 3%                                          | 6%           | 2%                           | 1%                                      | 1%                                    | 0%            |  |
|                                                                                                                                                                                                            |                               |                                         |                            |                |                               |                                        |                                             |              |                              |                                         |                                       |               |  |
| East Compliance**                                                                                                                                                                                          | 91%                           | 98%                                     | 93%                        | 88%            | 90%                           | 97%                                    | 89%                                         | 100%         | 90%                          | 97%                                     | 90%                                   | 92%           |  |
| •                                                                                                                                                                                                          |                               |                                         |                            |                | 0.00/                         | 96%                                    | 86%                                         | 94%          | 88%                          | 97%                                     | 90%                                   | 86%           |  |
| East Compliance W/O Exclusions**                                                                                                                                                                           | 88%                           | 98%                                     | 92%                        | 88%            | 88%                           | 3070                                   | 0070                                        | 3 170        |                              |                                         |                                       |               |  |
| •                                                                                                                                                                                                          | 88%                           | 98%                                     | 92%                        | 88%            | 88%                           | 3070                                   | 8070                                        | 3 170        | 00,1                         |                                         |                                       |               |  |
| •                                                                                                                                                                                                          | 88%                           | 98%                                     | 92%                        | 88%            | 88%                           | 30%                                    | 80%                                         | 3170         |                              |                                         |                                       |               |  |
| •                                                                                                                                                                                                          | 88%                           | 98%<br><b>2017</b>                      |                            | 88%            | 88%                           | 201                                    |                                             | 31,0         |                              | 2017                                    |                                       |               |  |
| East Compliance W/O Exclusions**                                                                                                                                                                           | 1                             |                                         |                            | 4              | 1                             |                                        |                                             | 4            | 1                            |                                         |                                       | 4             |  |
| East Compliance W/O Exclusions**  Month                                                                                                                                                                    |                               | 2017                                    | <b>'-04</b>                |                |                               | 201                                    | 7-05                                        |              |                              | 2017                                    | 7-06                                  | 4             |  |
| East Compliance W/O Exclusions**  Month Priority                                                                                                                                                           |                               | 2017                                    | <b>'-04</b>                |                |                               | 201                                    | 7-05                                        |              |                              | 2017                                    | 7-06                                  | 4             |  |
| East Compliance W/O Exclusions**  Month  Priority  Western Division                                                                                                                                        |                               | 2017                                    | <b>'-04</b>                |                |                               | 201                                    | 7-05                                        |              |                              | 2017                                    | 7-06                                  | 4             |  |
| East Compliance W/O Exclusions**  Month Priority Western Division Final Other                                                                                                                              |                               | 2017                                    | <b>'-04</b>                |                |                               | 201                                    | 7-05                                        |              |                              | 2017                                    | 7-06                                  | 4             |  |
| East Compliance W/O Exclusions**  Month Priority  Western Division  Final Other Final Other Declared Disaster                                                                                              |                               | 2017                                    | <b>'-04</b>                |                |                               | 201                                    | 7-05                                        |              |                              | 2017                                    | 7-06                                  | 4             |  |
| Month Priority Western Division  Final Other Final Other Declared Disaster Final Other 2nd Unit                                                                                                            |                               | 2017                                    | <b>'-04</b>                |                |                               | 201                                    | 7-05                                        |              |                              | 2017                                    | 7-06                                  | 4             |  |
| East Compliance W/O Exclusions**  Month Priority  Western Division  Final Other Final Other Declared Disaster Final Other 2nd Unit Final Other Interfacility Transfer                                      | 1                             | 2017                                    | <b>'-04</b>                |                | 1                             | 201                                    | 7-05                                        |              | 1                            | 201                                     | 7-06                                  | 4             |  |
| East Compliance W/O Exclusions**  Month Priority  Western Division  Final Other Final Other Declared Disaster Final Other 2nd Unit Final Other Interfacility Transfer  Final System Overload               | 17                            | 2017                                    | 3                          |                | 1 25                          | 201:                                   | 7-05                                        |              | 12                           | 2017                                    | 7-06                                  | 4             |  |
| East Compliance W/O Exclusions**  Month Priority  Western Division  Final Other Final Other Declared Disaster Final Other 2nd Unit Final Other Interfacility Transfer  Final System Overload Final Weather | 1<br>17<br>27                 | 2017                                    | 3                          | 4              | 1<br>25<br>16                 | 2011                                   | 7-05                                        | 4            | 12 8                         | 2017                                    | 7-06 3 2 1                            |               |  |
| East Compliance W/O Exclusions**  Month Priority  Western Division  Final Other Final Other Declared Disaster Final Other 2nd Unit Final Other Interfacility Transfer  Final System Overload Final Weather | 1<br>17<br>27                 | 2017<br>2<br>8<br>8<br>5<br>13          | 3                          | 4              | 1<br>25<br>16<br>41           | 2011                                   | 7-05<br>3<br>1<br>1<br>2                    | 4            | 12 8                         | 2012<br>2<br>7<br>4<br>11               | 7-06 3 2 1                            |               |  |
| Month Priority  Western Division  Final Other Final Other Declared Disaster Final Other 2nd Unit Final Other Interfacility Transfer  Final System Overload Final Weather  Western Exclusions Total         | 1<br>17<br>27<br>44           | 2017<br>2<br>8<br>8<br>5<br>13          | 3 1 1                      | 4              | 1<br>25<br>16<br>41           | 201:                                   | 7-05 3 1 1 2                                | 0            | 1<br>12<br>8<br>20           | 201:<br>2<br>7<br>4<br>11               | 7-06                                  | 0             |  |
| Month Priority Western Division  Final Other Final Other Declared Disaster Final Other 2nd Unit Final Other Interfacility Transfer  Final System Overload Final Weather  Western Exclusions Total          | 1<br>17<br>27<br>44<br>2106   | 2017<br>2<br>8<br>8<br>5<br>13          | 7-04<br>3<br>1<br>1<br>800 | <b>4 0</b> 9   | 25<br>16<br>41                | 2011<br>2<br>5<br>3<br>8               | 7-05<br>3<br>1<br>1<br>2                    | <b>4 0 4</b> | 12<br>8<br>20                | 2012<br>2<br>7<br>4<br>11               | 7-06<br>3<br>2<br>1<br>3              | <b>0</b> 27   |  |
| Month Priority Western Division  Final Other Final Other Declared Disaster Final Other 2nd Unit Final Other Interfacility Transfer  Final System Overload Final Weather  Western Exclusions Total          | 17<br>27<br>44<br>2106<br>180 | 2017<br>2<br>8<br>8<br>5<br>13          | 7-04<br>3<br>1<br>1<br>800 | <b>4 0</b> 9   | 25<br>16<br>41                | 2011<br>2<br>5<br>3<br>8               | 7-05<br>3<br>1<br>1<br>2                    | <b>4 0 4</b> | 12<br>8<br>20                | 2012<br>2<br>7<br>4<br>11               | 7-06<br>3<br>2<br>1<br>3              | <b>0</b> 27   |  |
| Month Priority  Western Division  Final Other Final Other Declared Disaster Final Other 2nd Unit Final Other Interfacility Transfer  Final System Overload Final Weather  West Transports* West Late       | 17<br>27<br>44<br>2106<br>180 | 2017<br>2<br>8<br>5<br>13<br>3365<br>46 | 1<br>1<br>1<br>40          | <b>4 0</b> 9 1 | 25<br>16<br>41<br>2223<br>218 | 201:<br>2<br>5<br>3<br>8<br>3594<br>57 | 7-05<br>3<br>1<br>1<br>2<br>778<br>27       | <b>4 0 0</b> | 12<br>8<br>20<br>2167<br>227 | 2017<br>2<br>7<br>4<br>11<br>3493<br>67 | 7-06<br>3<br>2<br>1<br>3<br>732<br>45 | <b>0</b> 27 2 |  |
| Month Priority  Western Division  Final Other Final Other Declared Disaster Final Other 2nd Unit Final Other Interfacility Transfer  Final System Overload Final Weather  West Transports* West Late       | 17<br>27<br>44<br>2106<br>180 | 2017<br>2<br>8<br>5<br>13<br>3365<br>46 | 1<br>1<br>1<br>40          | <b>4 0</b> 9 1 | 25<br>16<br>41<br>2223<br>218 | 201:<br>2<br>5<br>3<br>8<br>3594<br>57 | 7-05<br>3<br>1<br>1<br>2<br>778<br>27<br>0% | <b>4 0 0</b> | 12<br>8<br>20<br>2167<br>227 | 2017<br>2<br>7<br>4<br>11<br>3493<br>67 | 7-06<br>3<br>2<br>1<br>3<br>732<br>45 | 0<br>27<br>2  |  |